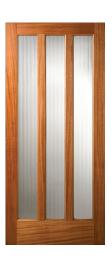

#### How to Design Your Custom Door

OPENING DESIGN

Begin by choosing a door design or custom shape, handcrafted to your specifications.

2 DOOR STYLE

Customize your door with unlimited panel and glass combinations.

3 SPECIES

Choose from over 50 wood species for your custom door or mix and match multiple species for a unique look.

4 GLASS STYLE

Invite natural light into your home with an assortment of custom glass textures and shapes.