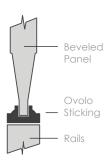

#### **PANEL & STICKING OPTIONS**

Hip Raised Panel with Ovolo Sticking

Beveled Panel with Ovolo Sticking

Flat Panel with Square Sticking

Flat Panel with Ovolo Sticking

Glass, Mission Offset with Square Sticking