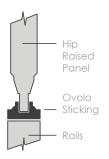

5 PANEL & STICKING

Complete the look with complementary panel and sticking profiles.

#### **PANEL & STICKING OPTIONS**

Hip Raised Panel with Ovolo Sticking

Beveled Panel with Ovolo Sticking

Flat Panel with Square Sticking

Flat Panel with Ovolo Sticking

Glass, Mission Offset with Square Sticking