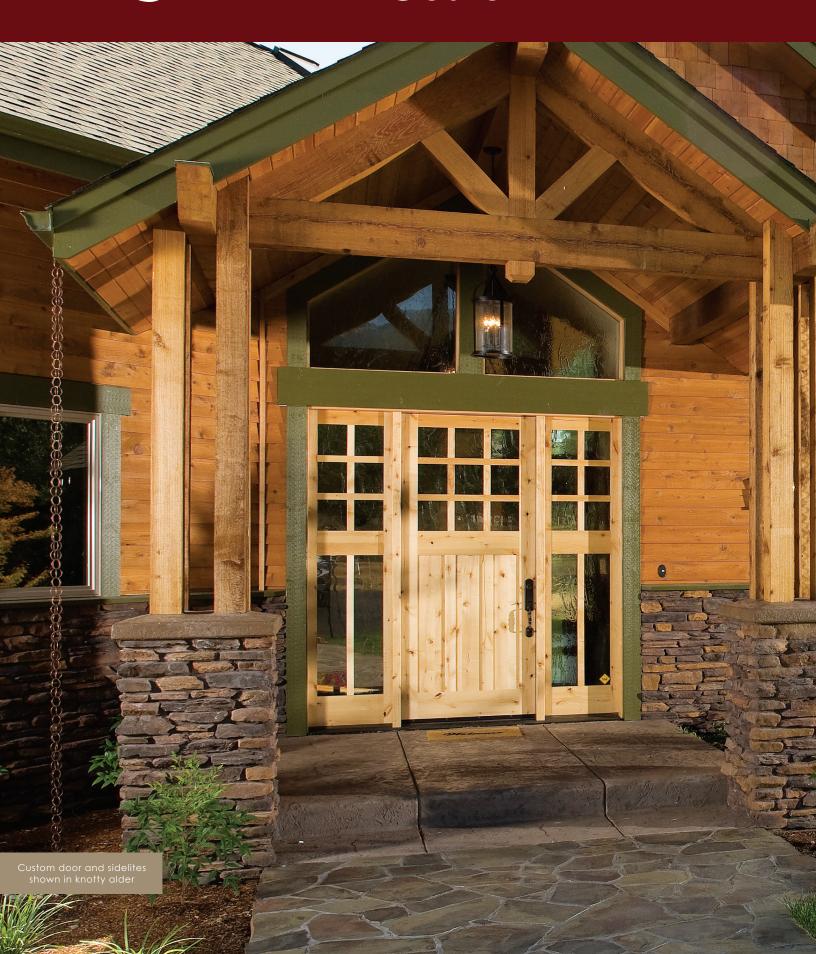

#### Open the Door to Your Creativity

Inspired to create a custom door design? Rogue Valley Door provides all of the creative tools to design doors as unique as you are.\* From initial sketches, we generate a precise CAD drawing. From there, the design is sent along to our craftsmen. With great pride and attention to detail, we incorporate the materials you choose, build it to your precise specifications, and have it ready to ship within weeks.

#### How to Design Your Custom Door

OPENING DESIGN

Begin by choosing a door design or custom shape, handcrafted to your specifications.

2 DOOR STYLE

Customize your door with unlimited panel and glass combinations.

3 SPECIES

Choose from over 50 wood species for your custom door or mix and match multiple species for a unique look.

4 GLASS STYLE

Invite natural light into your home with an assortment of custom glass textures and shapes.