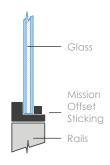

#### **PANEL & STICKING OPTIONS**

Hip Raised Panel with Ovolo Sticking

Beveled Panel with Ovolo Sticking

Flat Panel with Square Sticking

Flat Panel with Ovolo Sticking

Glass, Mission Offset with Square Sticking