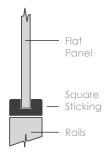

#### **PANEL & STICKING OPTIONS**

Hip Raised Panel with Ovolo Sticking

Beveled Panel with Ovolo Sticking

Flat Panel with Square Sticking

Flat Panel with Ovolo Sticking

Glass, Mission Offset with Square Sticking