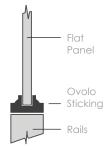

#### **PANEL & STICKING OPTIONS**

Hip Raised Panel with Ovolo Sticking

Beveled Panel with Ovolo Sticking

Flat Panel with Square Sticking

Flat Panel with Ovolo Sticking

Glass, Mission Offset with Square Sticking