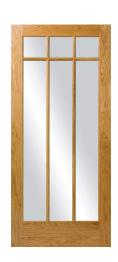

#### How to Design Your Custom Door

OPENING DESIGN

Begin by choosing a door design or custom shape, handcrafted to your specifications.

2 DOOR STYLE

Customize your door with unlimited panel and glass combinations.

3 SPECIES

Choose from over 50 wood species for your custom door or mix and match multiple species for a unique look.

4 GLASS STYLE

Invite natural light into your home with an assortment of custom glass textures and shapes.